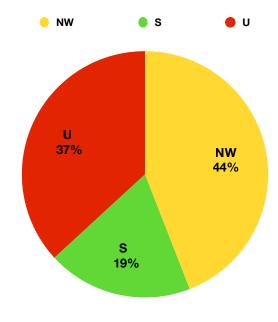

Yard Status By State Of Yard

| Street Name | Bourbon St         | Creole Ct | French<br>Quarters Cir | Mississippi<br>Run | New Orleans<br>Dr | Rhett Ln | Grand Total |
|-------------|--------------------|-----------|------------------------|--------------------|-------------------|----------|-------------|
| Status      | Status (Count All) |           |                        |                    |                   |          |             |
| NW          | 3                  | 4         | 11                     | 15                 | 15                | 19       | 67          |
| s           | 1                  | 2         | 5                      | 12                 | 6                 | 3        | 29          |
| U           | 3                  | 1         | 17                     | 19                 | 9                 | 7        | 56          |
| Grand Total | 7                  | 7         | 33                     | 46                 | 30                | 29       | 152         |

**Yard Status By Street** 

| Status                 | NW              | S  | U  | Grand Total |
|------------------------|-----------------|----|----|-------------|
| Street Name            | Status (Count A |    |    |             |
| Bourbon St             | 3               | 1  | 3  | 7           |
| Creole Ct              | 4               | 2  | 1  | 7           |
| French<br>Quarters Cir | 11              | 5  | 17 | 33          |
| Mississippi<br>Run     | 15              | 12 | 19 | 46          |
| New Orleans<br>Dr      | 15              | 6  | 9  | 30          |
| Rhett Ln               | 19              | 3  | 7  | 29          |
| Grand Total            | 67              | 29 | 56 | 152         |

## Legend

NW - Needs Work: Mostly healthy grass with visible weeds, brown patches and small bare areas

S - Satisfactory: Healthy grass with minimal weeds and almost no brown or bare patches

**U - Unsatisfactory:** Less than 50% grass with numerous weeds, brown or bare patches